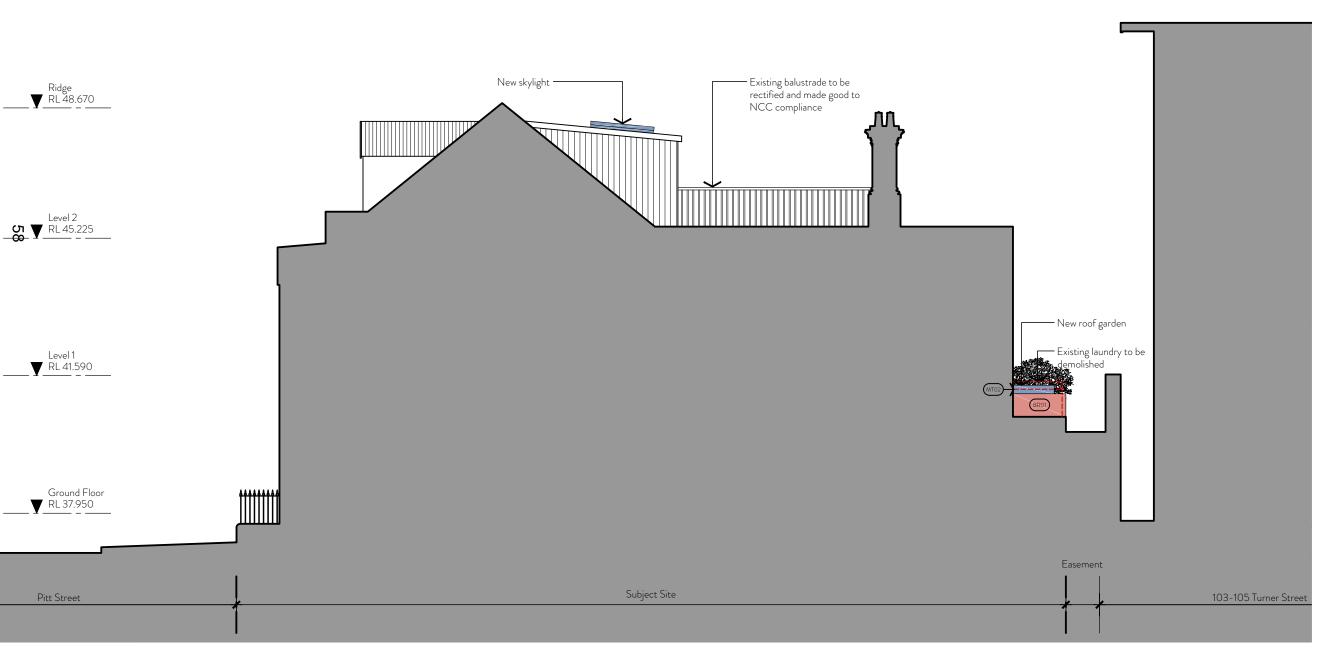

CRAFT ARCHITECTURE SYDNEY
ABN 85134406368

34406368

Suite 3A, Level 9, 187 Macquarie Street, Sydney studio@craft-arch.com.au +61 415 447 388 REVISION

 01
 01.12.2023
 DA Issue

 02
 15.05.2024
 DA Additional Info

104 PITT STREET, REDFERN

**SECTION A** 

15.05.2024

| Drawn | CP | | Checked | CP | | Project No. | 23.02

A-0601**/02** 

**01** SECTION B

1:100

Verify all dimensions prior to commencing work. Use figured dimensions only. Do not scale drawing. If in doubt, ask.