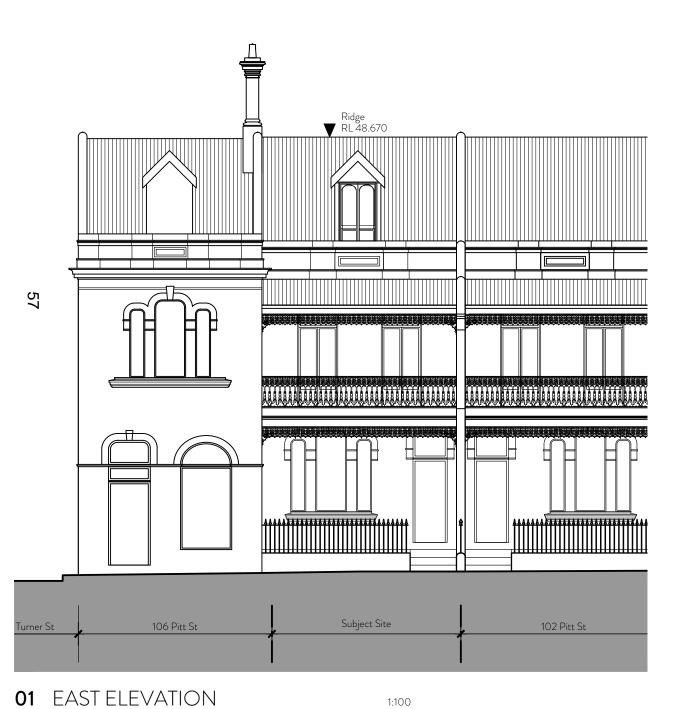

**CRAFT ARCHITECTURE SYDNEY** 

Suite 3A, Level 9, 187 Macquarie Street, Sydney studio@craft-arch.com.au +61 415 447 388

REVISION

01 01.12.2023 DA Issue 02 15.05.2024 DA Additional Info 104 PITT STREET, REDFERN

**ELEVATIONS** EAST, WEST

15.05.2024 A-0501**/02** 23.02

1:100 A3 CRAFT

**DA LEGEND** 

Existing wall to be retained Structure or wall to be demolished Proposed new masonry wall Proposed new lightweight walls