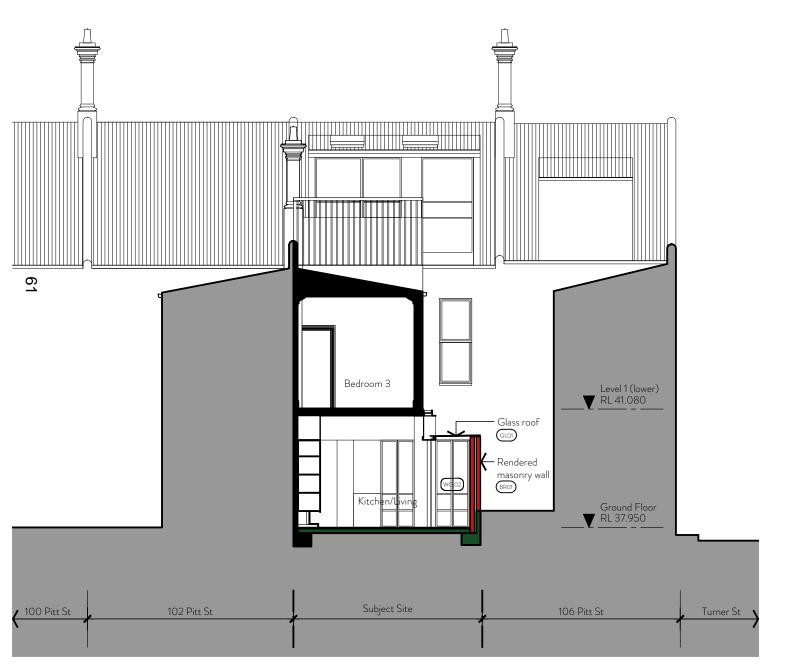

104 PITT STREET, REDFERN

**SECTION A** 

15.05.2024

| Drawn | CP | | Checked | CP | | Project No. | 23.02

A-0601**/02** 

**01** SECTION B

1:100

Verify all dimensions prior to commencing work. Use figured dimensions only. Do not scale drawing. If in doubt, ask.

15.05.2024

23.02

A-0602**/02** 

1:100 A3 CRAFT

SECTION B