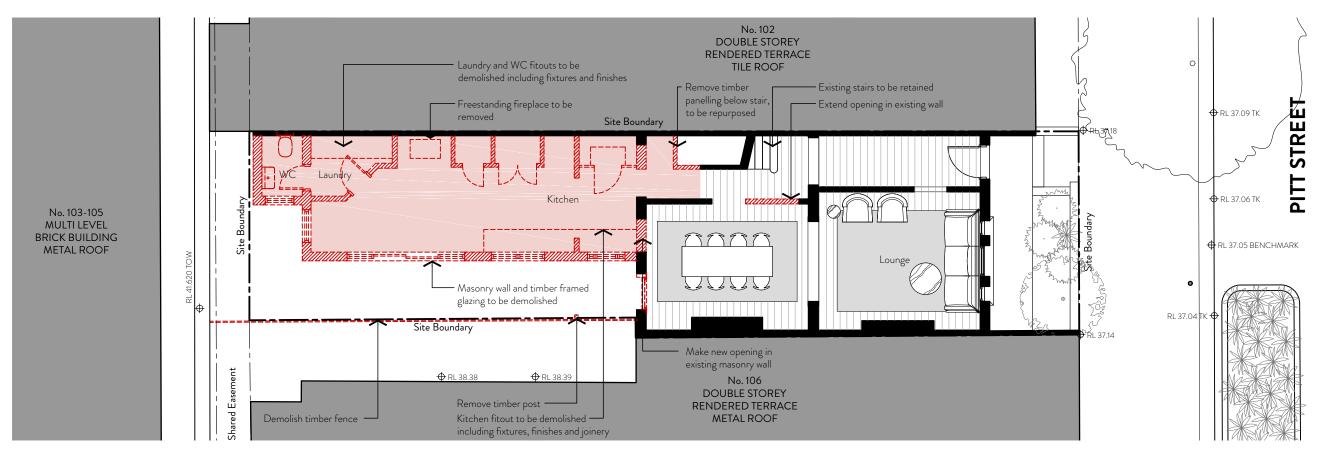

# **Selected Drawings**

01 GROUND FLOOR DEMOLITION

02 LEVEL 1 DEMOLITION PLAN

Suite 3A, Level 9, 187 Macquarie Street, Sydney

studio@craft-arch.com.au +61 415 447 388

1:100

erify all dimensions prior to commencing work. Use figured limensions only. Do not scale drawing. If in doubt, ask.

**CRAFT ARCHITECTURE SYDNEY REVISION** DA Additional Info 01 15.05.2024

104 PITT STREET, REDFERN DEMOLITION PLAN **GROUND & LEVEL 1**  15.05.2024 AB A-2500/01 23.02

**DA LEGEND** 

Existing wall to be retained

**01** GROUND FLOOR DEMOLITION

1.100

02 LEVEL 1 DEMOLITION PLAN

1:100

Verify all dimensions prior to commencing work. Use figured dimensions only. Do not scale drawing If in doubt, ask.

In accepting and utilising this document the recipient agrees that Craft Architecture Sydney, ABN 8513440.6508 retain all common law, statutory law and other rights including copyright and intellectual property rights. The recipient agrees not to use this document for any purpose other than its intended use; to wave all claims against Craft Architecture resulting from unauthorised changes; or to reuse the document nother projects without the prior written consent of Craft Architecture. Under no circumstances shall transfer of this document be deemed a sale.