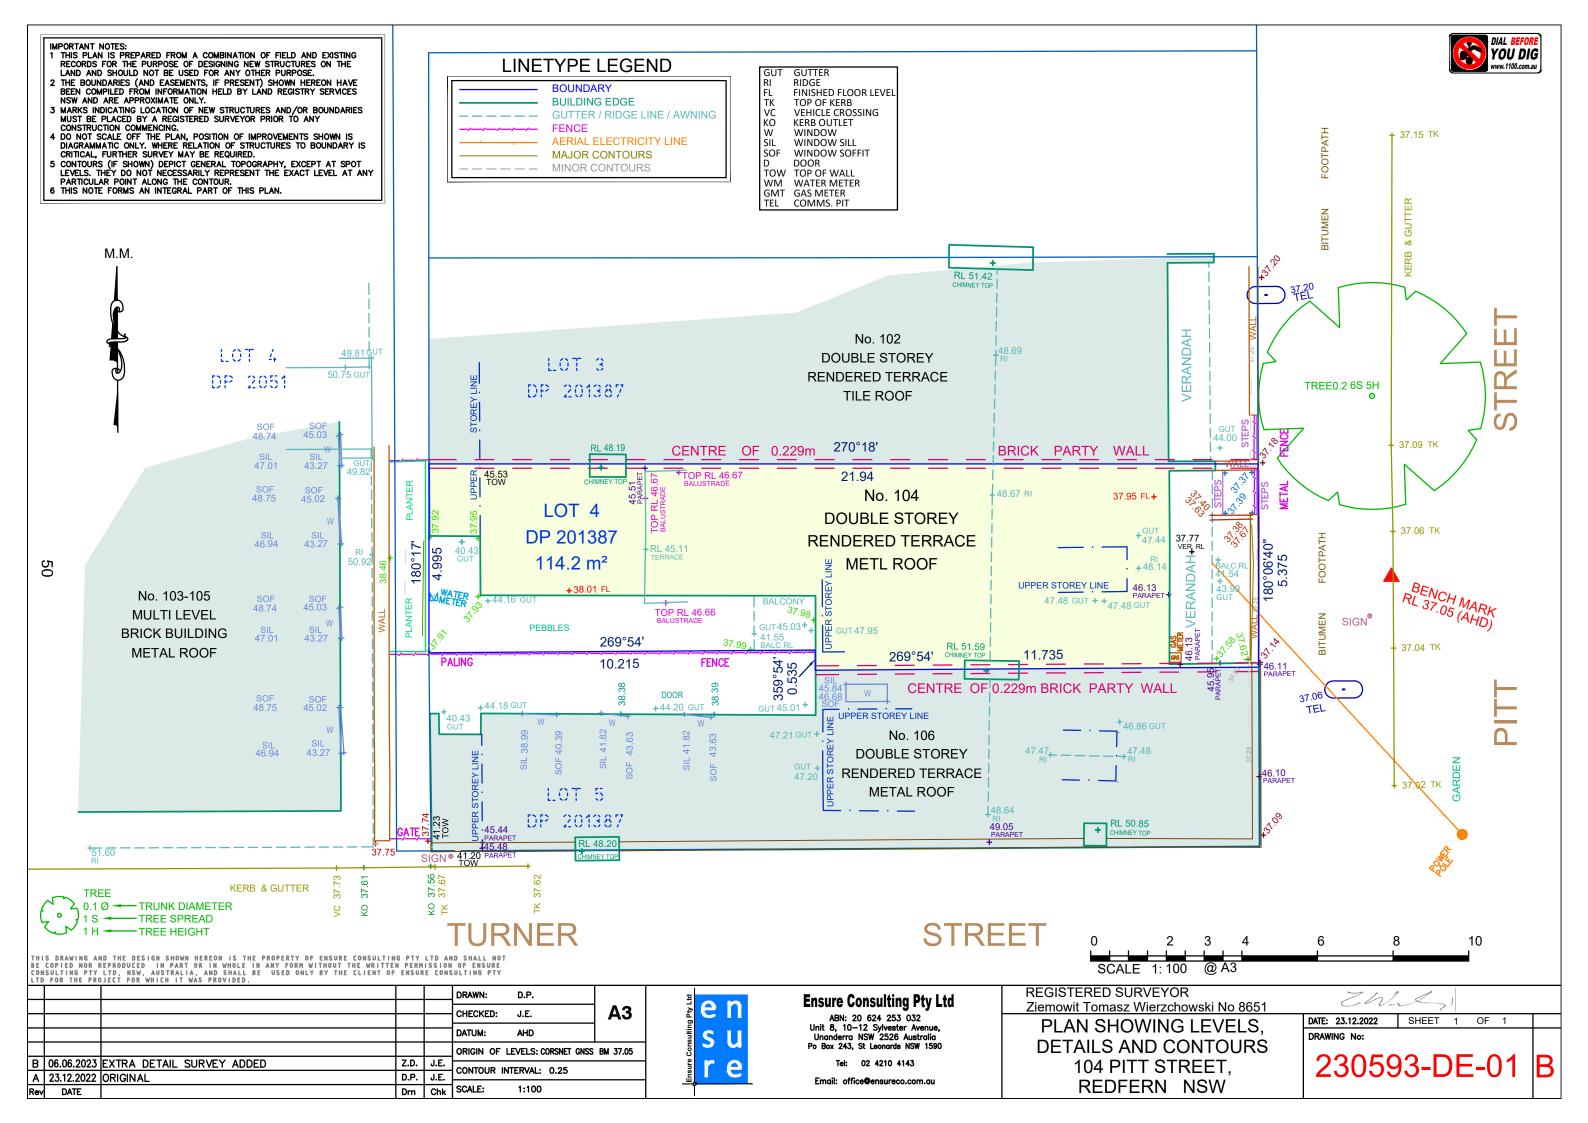

# **Selected Drawings**

01 GROUND FLOOR DEMOLITION

02 LEVEL 1 DEMOLITION PLAN

Suite 3A, Level 9, 187 Macquarie Street, Sydney

studio@craft-arch.com.au +61 415 447 388

1:100

erify all dimensions prior to commencing work. Use figured limensions only. Do not scale drawing. If in doubt, ask.

**CRAFT ARCHITECTURE SYDNEY REVISION** DA Additional Info 01 15.05.2024

104 PITT STREET, REDFERN DEMOLITION PLAN **GROUND & LEVEL 1**  15.05.2024 AB A-2500/01 23.02

**DA LEGEND** 

Existing wall to be retained

**01** GROUND FLOOR DEMOLITION

1.100

02 LEVEL 1 DEMOLITION PLAN

1:100

Verify all dimensions prior to commencing work. Use figured dimensions only. Do not scale drawing If in doubt, ask.

In accepting and utilising this document the recipient agrees that Craft Architecture Sydney, ABN 8513440.6508 retain all common law, statutory law and other rights including copyright and intellectual property rights. The recipient agrees not to use this document for any purpose other than its intended use; to wave all claims against Craft Architecture resulting from unauthorised changes; or to reuse the document nother projects without the prior written consent of Craft Architecture. Under no circumstances shall transfer of this document be deemed a sale.