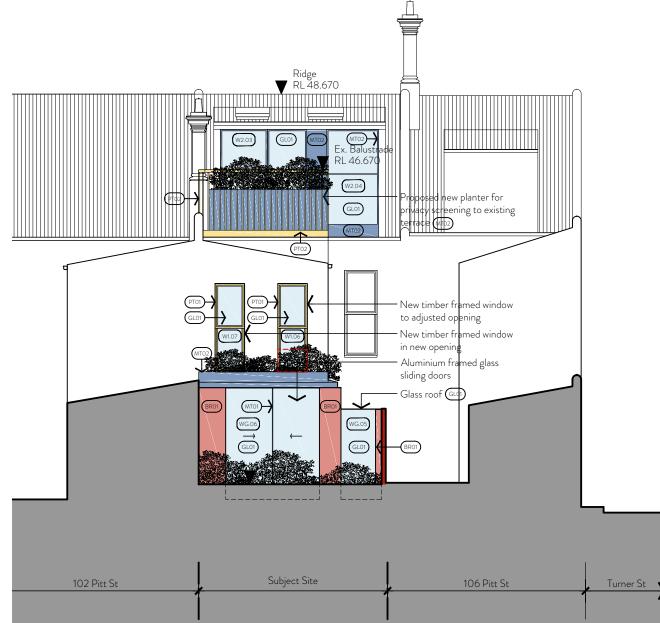

104 PITT STREET, REDFERN

**SECTION A** 

15.05.2024

| Drawn | CP | | Checked | CP | | Project No. | 23.02

A-0601**/02** 

**01** SECTION B

1:100

Verify all dimensions prior to commencing work. Use figured dimensions only. Do not scale drawing. If in doubt, ask.

**CRAFT ARCHITECTURE SYDNEY** 

Suite 3A, Level 9, 187 Macquarie Street, Sydney studio@craft-arch.com.au +61 415 447 388

REVISION

01 01.12.2023 02 15.05.2024 DA Issue DA Additional Info 104 PITT STREET, REDFERN

15.05.2024

23.02

A-0602**/02** 

1:100 A3 CRAFT

SECTION B