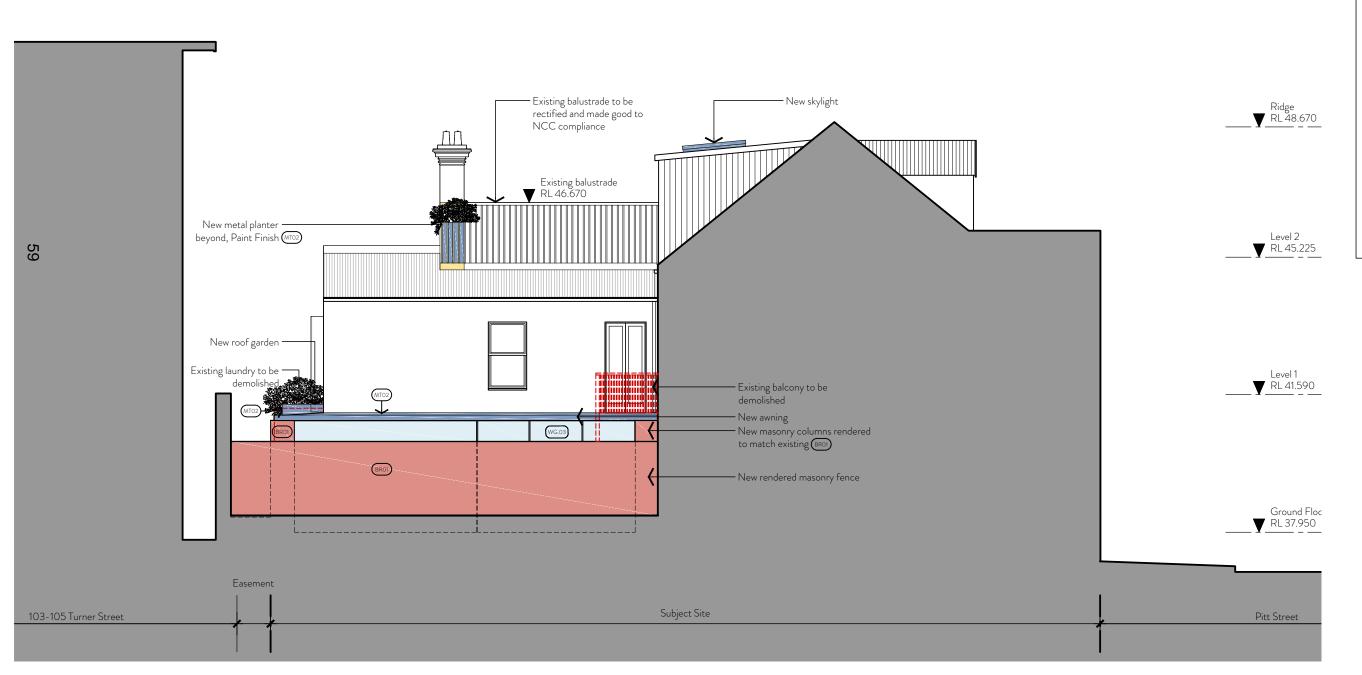

**ELEVATIONS** EAST, WEST

15.05.2024 A-0501**/02** 23.02

1:100 A3 CRAFT

**DA LEGEND** 

Existing wall to be retained Structure or wall to be demolished Proposed new masonry wall Proposed new lightweight walls

01 01.12.2023 02 15.05.2024

REVISION

DA Issue DA Additional Info

104 PITT STREET, REDFERN

**ELEVATION** NORTH

15.05.2024 Drawn CP A-0502**/02** Project No. 23.02

Existing wall to be retained Structure or wall to be demolished Proposed new masonry wall Proposed new lightweight walls Proposed new glazing Finishes Tiles Masonry wall New glazing Metalwork Joinery Timber Concrete Planter Abbreviations COS Check on site DP Downpipe EDP Existing Downpipe EX. Existing FFL Finished Floor Level LD Linear Drain OF Overflow Spitter Relative Level TBC To be Confirmed TBA To be Advised