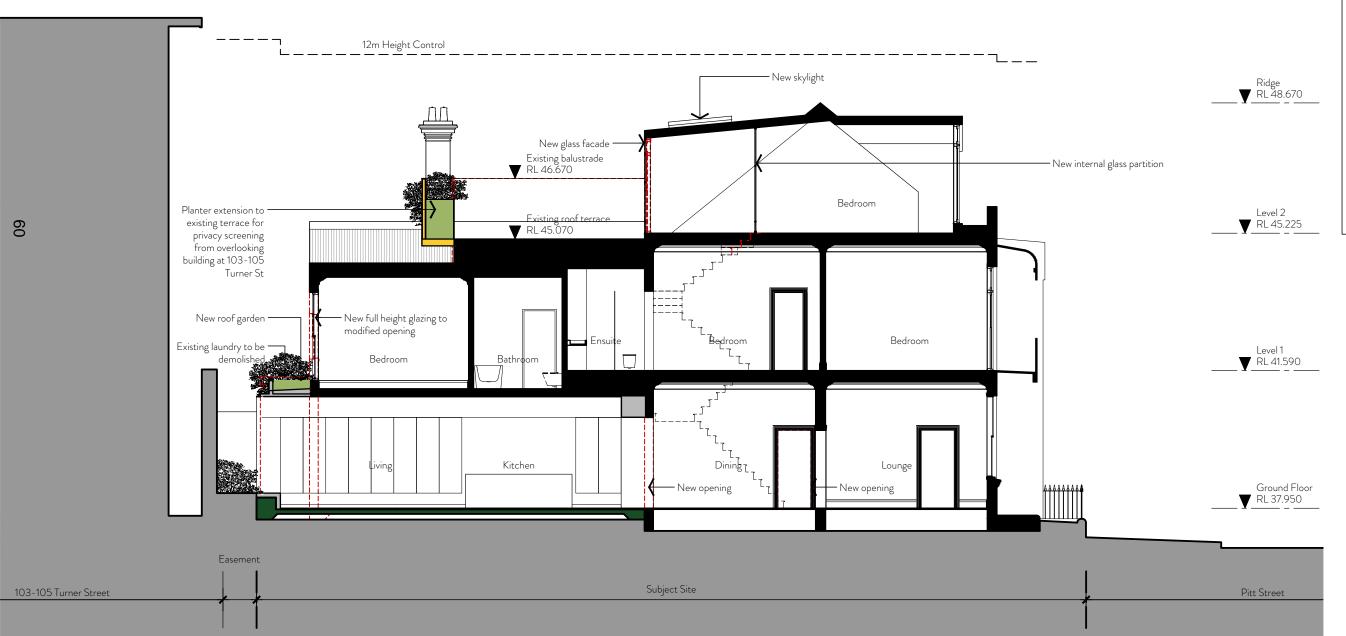

104 PITT STREET, REDFERN

**SECTION A** 

15.05.2024

| Drawn | CP | | Checked | CP | | Project No. | 23.02

A-0601**/02** 

**01** SECTION B

1:100

Verify all dimensions prior to commencing work. Use figured dimensions only. Do not scale drawing. If in doubt, ask.

15.05.2024

23.02

A-0602**/02** 

1:100 A3 CRAFT

SECTION B